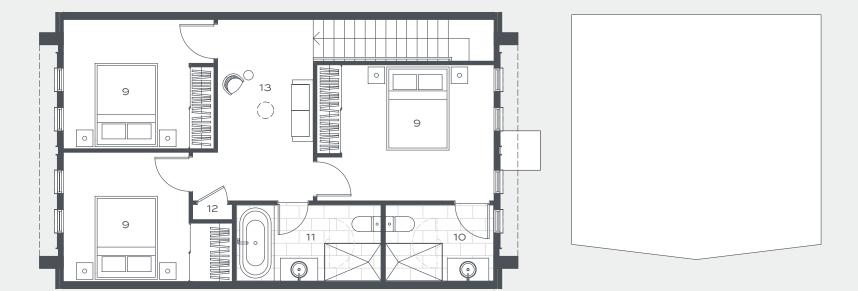

## First Floor Plan

## TYPE A2M

14 STORE

LOTS - 35, 42, 45, 49, 51, 59, 89

Ground Floor Area 101m<sup>2</sup> First Floor Area 64m<sup>2</sup> Total Area 165m<sup>2</sup>

0 \_\_\_\_\_\_ 5m

1 LIVING
2 DINING
3 KITCHEN
4 ENTRY
5 STUDY
6 LAUNDRY
7 POWDER ROOM
8 CARPORT
9 BEDROOM
10 ENSUITE
11 BATHROOM
12 LINEN
13 MULTI PURPOSE