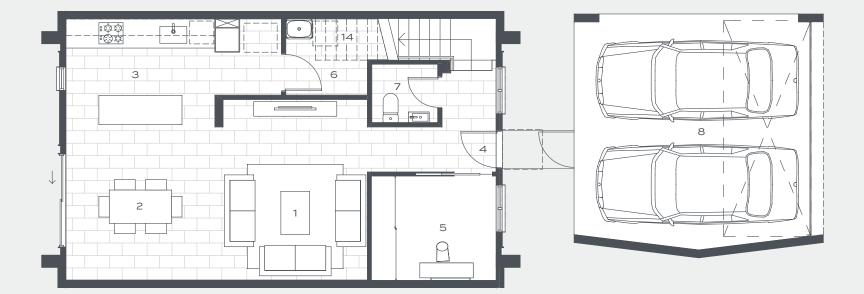

## Ground Floor Plan

## TYPE A2M

14 STORE

LOTS - 35, 42, 45, 49, 51, 59, 89

Ground Floor Area 101m<sup>2</sup> First Floor Area 64m<sup>2</sup> Total Area 165m<sup>2</sup>

0 \_\_\_\_\_\_ 5m

1 LIVING
2 DINING
3 KITCHEN
4 ENTRY
5 STUDY
6 LAUNDRY
7 POWDER ROOM
8 CARPORT
9 BEDROOM
10 ENSUITE
11 BATHROOM
12 LINEN
13 MULTI PURPOSE